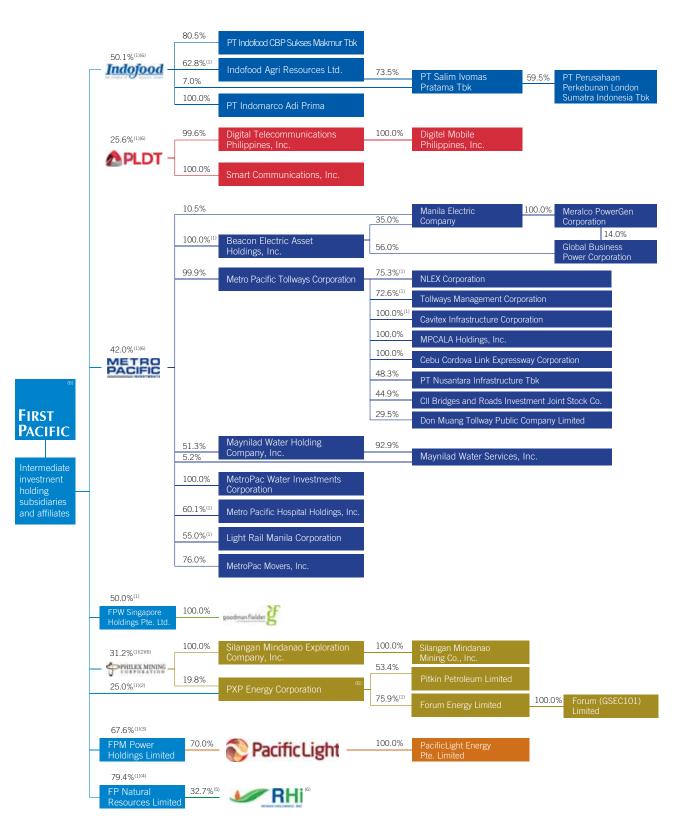

## **Corporate Structure**

As at 20 March 2018

(1) Economic interest.

- (2) Two Rivers Pacific Holdings Corporation, a Philippine affiliate of First Pacific, holds additional 15.0% and 7.7% economic interests in Philex and PXP Energy Corporation, respectively.
- (3) Includes a 7.6% effective economic interest in FPM Power held by First Pacific through its indirect interests in Meralco.
- (4) Includes a 9.4% effective economic interest in FP Natural Resources held by First Pacific through its indirect interests in IndoAgri.
- (5) FAHC, a Philippine affiliate of FP Natural Resources, holds an additional 30.2% economic interest in RHI.
- (6) Listed company.